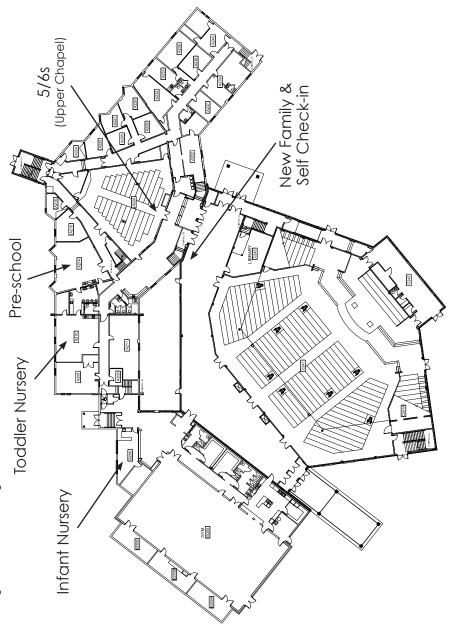

3 to 4 years = Pre-school (A214)

5 to 6 years = Upper Chapel

7 to 12 years = Lower Chapel (Dismissed during service)

\*map on reverse



### **CHECK-IN UPDATE**

#### STARTING August 4th, 2019

We are updating our kids ministry check-in system and we thank you for your patience while we launch!

All New Family Registrations will happen at the New Family Check-in Station in the foyer

#### TO CHECK-IN, FOLLOW THIS HANDY (and nerdy) FLOW CHART:



Going forward, ALL CHILDREN AND VOLUNTEERS will wear name badges

#### Which room?

**0 to 17 months** = Infant Nursery (B206)

**18 months to 3 years** = Toddler Nursery (A210)

3 to 4 years = Pre-school (A214)

5 to 6 years = Upper Chapel

7 to 12 years = Lower Chapel (Dismissed during service)

\*map on reverse



# Level 200 (Main Floor)



## Level 200 (Main Floor)