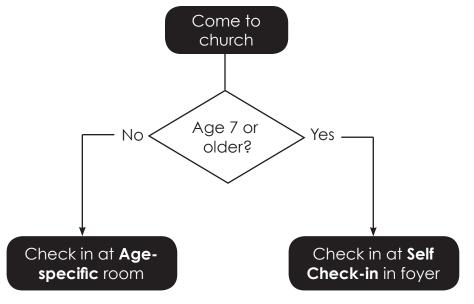

#### TO CHECK-IN, FOLLOW THIS HANDY (and nerdy) FLOW CHART:

Going forward, ALL CHILDREN AND VOLUNTEERS will wear name badges

#### Which room?

**0 to 17 months** = Infant Nursery (B206)

**18 months to 3 years** = Toddler Nursery (A210)

3 to 4 years = Pre-school (A214)

5 to 6 years = Upper Chapel

7 to 12 years = Lower Chapel (Dismissed during service)