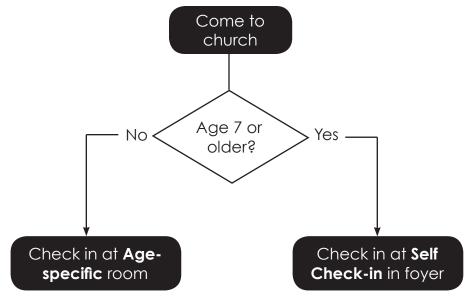

#### TO CHECK-IN, FOLLOW THIS HANDY (and nerdy) FLOW CHART:

Going forward, ALL CHILDREN AND VOLUNTEERS will wear name badges

#### Which room?

**0 to 17 months** = Infant Nursery (B206)

**18 months to 3 years** = Toddler Nursery (A210)

3 to 4 years = Pre-school (A214)

5 to 6 years = Upper Chapel

7 to 12 years = Lower Chapel (Dismissed during service)