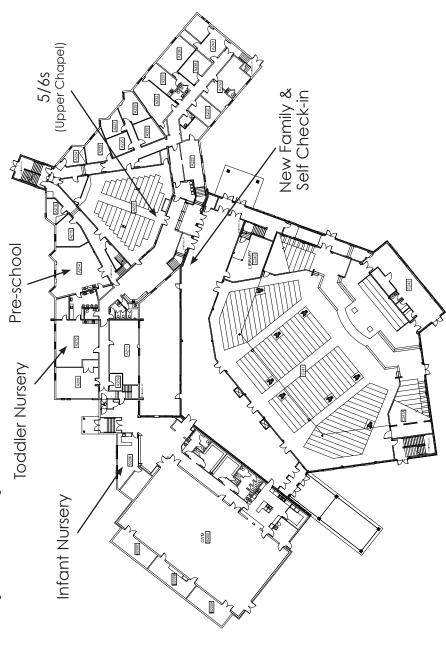

A214)

5 to 6 years = Upper Chapel

7 to 12 years = Lower Chapel (Dismissed during service)

\*map on reverse



### **CHECK-IN UPDATE**

#### STARTING August 4th, 2019

We are updating our kids ministry check-in system and we thank you for your patience while we launch!

All New Family Registrations will happen at the New Family Check-in Station in the foyer

#### TO CHECK-IN, FOLLOW THIS HANDY (and nerdy) FLOW CHART:



Going forward, ALL CHILDREN AND VOLUNTEERS will wear name badges

#### Which room?

**0 to 17 months** = Infant Nursery (B206)

**18 months to 3 years** = Toddler Nursery (A210)

3 to 4 years = Pre-school (A214)

5 to 6 years = Upper Chapel

7 to 12 years = Lower Chapel (Dismissed during service)

\*map on reverse



# Level 200 (Main Floor)



## Level 200 (Main Floor)